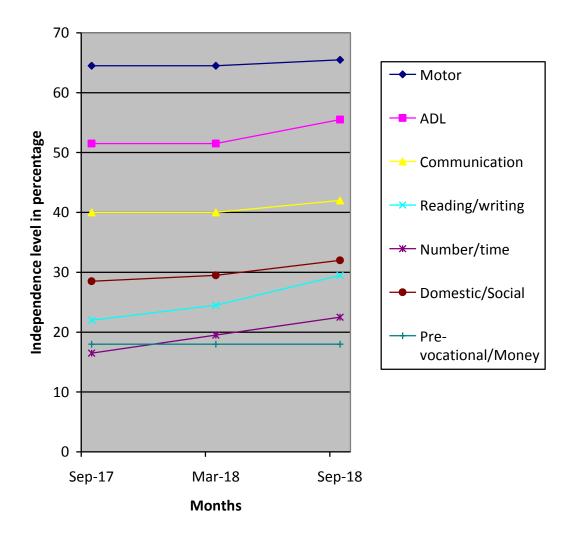

## Medical Report

| Height/ Weight                            | Curre                    | nt Report                                                                                                                                                                                                                                                         | Pr                     | ort                                   | Initial stage report |                   |                            |  |  |
|-------------------------------------------|--------------------------|-------------------------------------------------------------------------------------------------------------------------------------------------------------------------------------------------------------------------------------------------------------------|------------------------|---------------------------------------|----------------------|-------------------|----------------------------|--|--|
|                                           | kg                       | 118Cm                                                                                                                                                                                                                                                             | n/17kg                 |                                       | 116Cm/18kg           |                   |                            |  |  |
| Exercises Given                           |                          | Appliances G                                                                                                                                                                                                                                                      |                        | ven                                   |                      | Physical Progress |                            |  |  |
| Yoga Trainir                              | ıg                       | Nil                                                                                                                                                                                                                                                               |                        |                                       | Physically Normal.   |                   |                            |  |  |
| Class (*)                                 |                          |                                                                                                                                                                                                                                                                   |                        |                                       |                      |                   |                            |  |  |
| Report Period                             | 18 to Sep 2018           |                                                                                                                                                                                                                                                                   |                        |                                       |                      |                   |                            |  |  |
| Severity of<br>Intellectual<br>Disability |                          | Moderate Intellectual disability                                                                                                                                                                                                                                  |                        |                                       |                      |                   |                            |  |  |
| Assessment                                |                          |                                                                                                                                                                                                                                                                   |                        | Sep 2017<br>(Initial<br>Assessment**) |                      | 8                 | Sep 2018 (%)               |  |  |
| (** - % represents<br>assessment          |                          | 1.Motor Activities                                                                                                                                                                                                                                                |                        | 64.5                                  |                      |                   | 65.5                       |  |  |
| based on normal development of 100%       |                          | 2.Activities of Daily<br>Living                                                                                                                                                                                                                                   |                        | 51.5                                  |                      |                   | 55.5                       |  |  |
|                                           | 3.Comm                   | 3.Communication                                                                                                                                                                                                                                                   |                        | 40                                    |                      |                   | 42                         |  |  |
|                                           | 4.Readi                  | 4.Reading/ Writing                                                                                                                                                                                                                                                |                        | 22                                    |                      |                   | 29.5                       |  |  |
|                                           |                          | 5.Number/ Time                                                                                                                                                                                                                                                    |                        | 16.5                                  |                      |                   | 22.5                       |  |  |
|                                           | Skills                   |                                                                                                                                                                                                                                                                   |                        | 28.5                                  |                      |                   | 32                         |  |  |
|                                           | Money (                  | 7.Pre Vocational /<br>Money Concept                                                                                                                                                                                                                               |                        | 18                                    |                      |                   | 18                         |  |  |
| Extra-Curricular /<br>Participation       |                          | of Program                                                                                                                                                                                                                                                        | No. of pr<br>participa |                                       |                      |                   | zes / Recognitions won     |  |  |
| -                                         | Cultural                 |                                                                                                                                                                                                                                                                   |                        |                                       | -                    |                   | -                          |  |  |
|                                           | Sports                   |                                                                                                                                                                                                                                                                   |                        |                                       |                      |                   | -                          |  |  |
|                                           | Drawing                  | Drawing                                                                                                                                                                                                                                                           |                        |                                       | -                    | -                 |                            |  |  |
| Progress Report                           |                          | ining, he has<br>onths based o                                                                                                                                                                                                                                    |                        |                                       |                      |                   | even areas in period<br>I. |  |  |
| Comments                                  | 1 •<br>1 •<br>3 •<br>1 • | <ul> <li>At present we are teaching</li> <li>Match five common objects to pictures in a book.</li> <li>Match five colours.</li> <li>Brush paints.</li> <li>Discriminate between less and more.</li> <li>Separate one object from a group upon request.</li> </ul> |                        |                                       |                      |                   |                            |  |  |